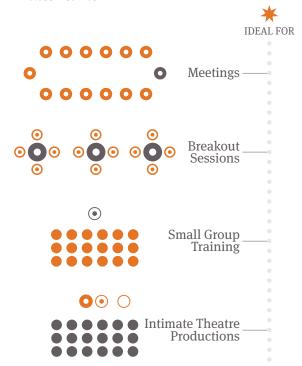

## Theatrette and Boardroom

The first floor of the Centre is a self-contained area. The Theatrette provides a relaxed, intimate, private and comfortable atmosphere for groups of up to 177, and is ideal for meetings, breakout sessions, smaller training requirements and intimate theatre productions. Adjacent to the Theatrette, the Boardroom is an intimate meeting room accommodating groups of up to 20 people.