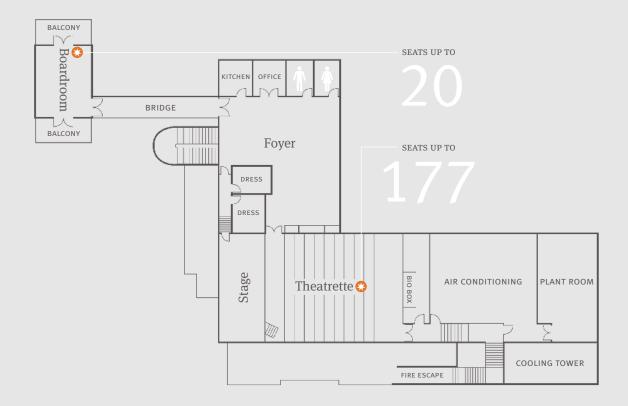

# Theatrette and Boardroom Floorplan

## Theatrette and Boardroom

The first floor of the Centre is a self-contained area. The Theatrette provides a relaxed, intimate, private and comfortable atmosphere for groups of up to 177, and is ideal for meetings, breakout sessions, smaller training requirements and intimate theatre productions. Adjacent to the Theatrette, the Boardroom is an intimate meeting room accommodating groups of up to 20 people.

### **Facilities**

Theatrette – seats up to 177 theatre-style tiered fixed seating

- Screening facility
- · Fully air-conditioned
- · Technical control room
- Foyer space of 106 m
- Speaker's preparation rooms
- Organiser's office

Boardroom – seats up to 20

- · Fully air-conditioned
- · Private balconies at either end of the room
- Multiple phone outlets
- · Wireless internet
- · A portable sound system can be arranged on request